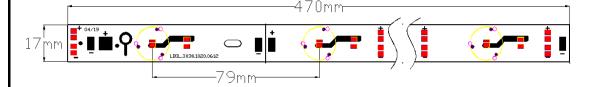

|    |   | • |
|----|---|---|
| TI | e | d |

| Product        | 3030 led bar light       |  |
|----------------|--------------------------|--|
| Model no.      | 3030.1065.0612           |  |
| File no.       | FORM-427                 |  |
| Input          | DC12V                    |  |
| Input current  | 0.5A/PCS                 |  |
| Input<br>Power | 6.0W/PCS                 |  |
| LED type       | 3030-1W                  |  |
| LED QTY        | 6led/pcs                 |  |
| Chips brand    | San'An                   |  |
| CCT            | 12000K                   |  |
| Ra             | >70                      |  |
| Beam<br>angle  | 165~170°                 |  |
| Efficiency     | >80Lm/W                  |  |
| PCB width      | 17mm                     |  |
| IP rating      | IP65                     |  |
| Cables way     | One is +, other one is - |  |
| Packing        | 10pcs as a set           |  |
| Lifespan       | 30000H                   |  |
| Certificate    | CE-EMC、CE-LVD、FCC、RoHS   |  |
| N.W            | 0.08Kg                   |  |
| Carton size    | L510*W270*H260mm/120pcs  |  |
| G.W            | 9.8Kg/ctn                |  |